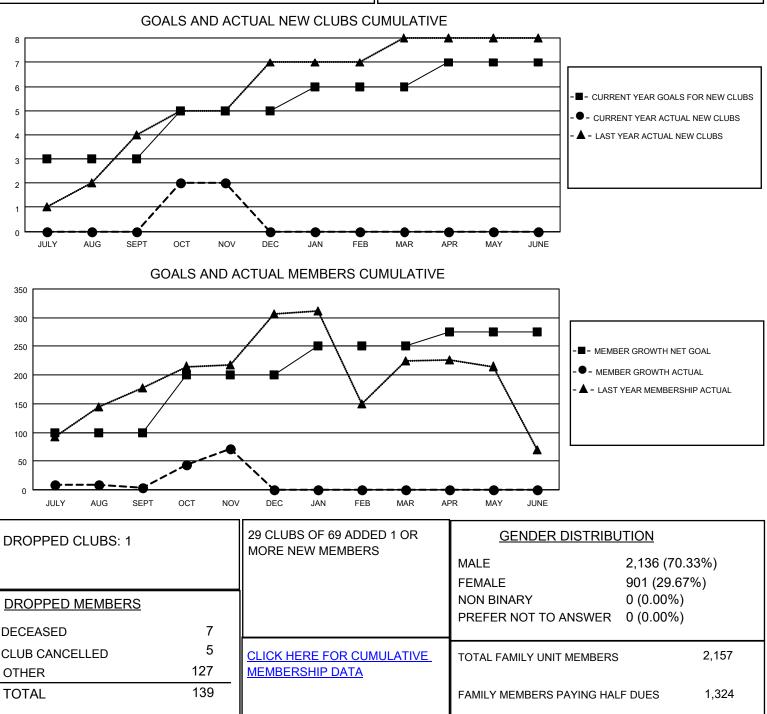

## LOCATION INDIA

District 320 E

Results as of: 11/30/2021

| Clubs                 |               |           |               | Members               |                           |                         |                                                    |
|-----------------------|---------------|-----------|---------------|-----------------------|---------------------------|-------------------------|----------------------------------------------------|
| RESULTS FOR 2021-2022 |               |           |               | RESULTS FOR 2021-2022 |                           |                         |                                                    |
| QUARTER               | NEW CLUB GOAL | NEW CLUBS | DROPPED CLUBS | QUARTER               | MEMBER GROWTH NET<br>GOAL | MEMBER GROWTH<br>ACTUAL | DROPPED<br>MEMBERS ACTUAL<br>(including transfers) |
| JULY/AUG/SEPT         | 3             | 0         | 1             | JULY/AUG/SEF          | РТ 100                    | 125                     | 111                                                |
| OCT/NOV/DEC           | 2             | 2         | 0             | OCT/NOV/DEC           | ; 100                     | 97                      | 28                                                 |
| JAN/FEB/MAR           | 1             | 0         | 0             | JAN/FEB/MAR           | 50                        | 0                       | 0                                                  |
| APR/MAY/JUNE          | 1             | 0         | 0             | APR/MAY/JUN           | E 25                      | 0                       | 0                                                  |